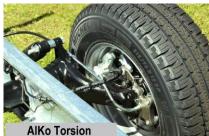

se as a check list and further information

### **Example** of VIN Plates and their location. Stage 2 - AlKo built chassis and rear suspension etc.



Fiat/Citroen/Peugeot plate. Found in Engine bay



kg 6,000 kg 2,100 kg 2,500 kg Typ. AMC-F1N2 AMC42H 801860

Stage 3 - Swift - built the motorhome body etc.



AlKo VIN plate next to Fiat plate in engine bay Motorhome VIN plate found around door area or behind seat.

\*\* The motorhome Manufacturer's plate can sometimes be hard to find and, for older vehicles or van conversions, may not have one. Similarly if your vehicle doesn't have AlKo suspension, you may only find the Stage 1 plate and the Motorhome manufacturer's plate. Please send photos of all the VIN plates you find. \*\* Not the one in the window

## What suspension do I have?







# **Section C** – Documents to include with your application.

- Pq1 of this form, complete with full address details for the person to be invoiced.
- Photos of all VIN plates without these your application cannot be processed.
- For a downrate, we require a weight ticket and, if over 3100kg, a declaration sheet from our website. http://www.svtech.co.uk/wp-content/uploads/2017/03/Confirmation-Sheet-for-Motorhome-downrate.pdf
- Copy of vehicle logbook Inside page 2 required only. (not essential but helps us advise of changes).
- Where suspension changes have been made (i.e. air assist) please also include details of make and manufacturer's model number. Please also include a photo of this as fit to the vehicle.
- For home-build conversions, that are not on the DVLA records as a motor-ca