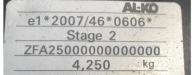

Stage 3 - Swift - built the motorhome body etc.

AlKo VIN plate next to Fiat plate in engine bay Motorhome VIN plate found around door area or behind seat.

\*\* The motorhome Manufacturer's plate can sometimes be hard to find and, for older vehicles or van conversions, may not have one. Similarly if your vehicle doesn't have AlKo suspension, you may only find the Stage 1 plate and the Motorhome manufacturer's plate. Please send photos of all the VIN plates you find. \*\* Not the one in the window