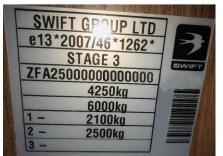

Stage 3 - Swift - built the motorhome body etc.

AlKo VIN plate next to Fiat plate in engine bay Motorhome VIN plate found around door area or behind seat.

\*\* The motorhome Manufacturer's plate can sometimes be hard to find and, for older vehicles or van conversions, may not have one. Similarly if your vehicle doesn't have AlKo suspension, you may only find the Stage 1 plate and the Motorhome manufacturer's plate. Please send photos of all the VIN plates you find. \*\* Not the one in the window