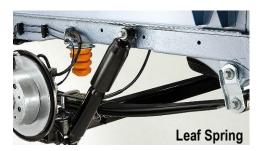

use as a check list and further information

### **Example** of VIN Plates and their location. Stage 2 - AlKo built chassis and rear suspension etc.



Fiat/Citroen/Peugeot plate. Found in Engine bay



kg 6,000 kg 2,100 kg 2,500 kg Typ. AMC-F1N2 AMC42H 801860

Stage 3 - Swift - built the motorhome body etc.



AlKo VIN plate next to Fiat plate in engine bay Motorhome VIN plate found around door area or behind seat.

\*\* The motorhome Manufacturer's plate can sometimes be hard to find and, for older vehicles or van conversions, may not have one. Similarly if your vehicle doesn't have AlKo suspension, you may only find the Stage 1 plate and the Motorhome manufacturer's plate. Please send photos of all the VIN plates you find. \*\* Not the one in the window

## What suspension do I have?







# **Section C** – Documents to include with your application.

- Pq1 of this form, complete with full address details for the person to be invoiced.
- Photos of all VIN plates without these your application cannot be processed.
- For a downrate, we require a weight ticket and, if over 3100kg, a declaration sheet from our website. http://www.svtech.co.uk/wp-content/uploads/2017/03/Confirmation-Sheet-for-Motorhome-downrate.pdf
- Copy of vehicle logbook Inside page 2 required only. (not essential but helps us advise of changes).
- Where suspension changes have been made (i.e. air assist) please also include details of make and manufacturer's model number. Please also include a photo of this as fit to the vehicle.
- For home-build conversions, that are not on the DVLA records as a motor-