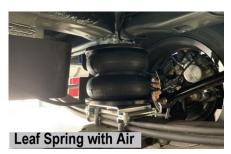

as a check list and further information

### **Example** of VIN Plates and their location. Stage 2 - AlKo built chassis and rear suspension etc.



Fiat/Citroen/Peugeot plate. Found in Engine bay



kg 6,000 kg 2,100 kg 2,500 kg Typ. AMC-F1N2 AMC42H 801860

Stage 3 - Swift - built the motorhome body etc.



AlKo VIN plate next to Fiat plate in engine bay Motorhome VIN plate found around door area or behind seat.

\*\* The motorhome Manufacturer's plate can sometimes be hard to find and, for older vehicles or van conversions, may not have one. Similarly if your vehicle doesn't have AlKo suspension, you may only find the Stage 1 plate and the Motorhome manufacturer's plate. Please send photos of all the VIN plates you find. \*\* Not the one in the window

## What suspension do I have?







# **Section C** – Documents to include with your application.

- Pq1 of this form, complete with full address details for the person to be invoiced.
- Photos of all VIN plates without these your application cannot be processed.
- For a downrate, we require a weight ticket and, if over 3100kg, a declaration sheet from our website. http://www.svtech.co.uk/wp-content/uploads/2017/03/Confirmation-Sheet-for-Motorhome-downrate.pdf
- Copy of vehicle logbook Inside page 2 required only. (not essential but helps us advise of changes).
- Where suspension changes have been made (i.e. air assist) please also include details of make and manufacturer's model number. Please also include a photo of this as fit to the vehicle.
- For home-build conversions, that are not on the DVLA records as a motor-cara