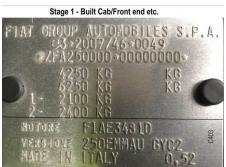

### **Example** of VIN Plates and their location. Stage 2 - AlKo built chassis and rear suspension etc.

Fiat/Citroen/Peugeot plate. Found in Engine bay

kg 6,000 kg 2,100 kg 2,500 kg Typ. AMC-F1N2 AMC42H 801860